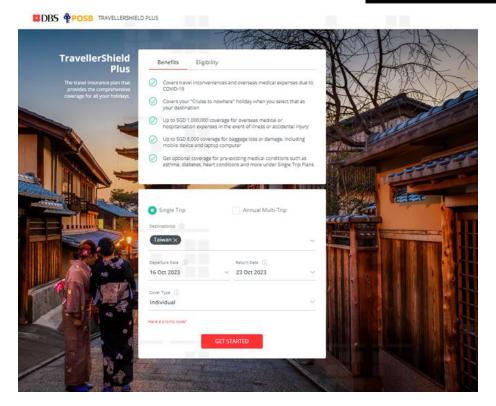

## 6. What is TravellerShield Plus?

TravellerShield Plus is an affordable travel insurance plan underwritten by Chubb Insurance Singapore Limited and distributed by DBS Bank Ltd. For more details, you can refer <a href="here">here</a>.

### 4. How can I be eligible for the Promotion?

Here's the guide to apply for the Promotion:

- Register for <u>Sweeter Deals Promotion</u>
- If you are a DBS Woman's cardmember, key in Promo Code ("Promo Code") 'WMCTRAVEL' in the Promo Code field during the online application; or
- If you are a POSB Everyday cardmember, key in Promo Code ("Promo Code") 'PEDTRAVEL' in the Promo Code field during the online application, and
- Purchase a new TravellerShield Plus Single Trip or Annual Multi-Trip Plan insurance policy ("Policy") via the DBS/POSB website, DBS PayLah! App, DBS digibank or at any DBS/POSB branch with your DBS Woman's Card, DBS Woman's World Card or POSB Everyday Card ("Eligible Card") during the Promotion Period.